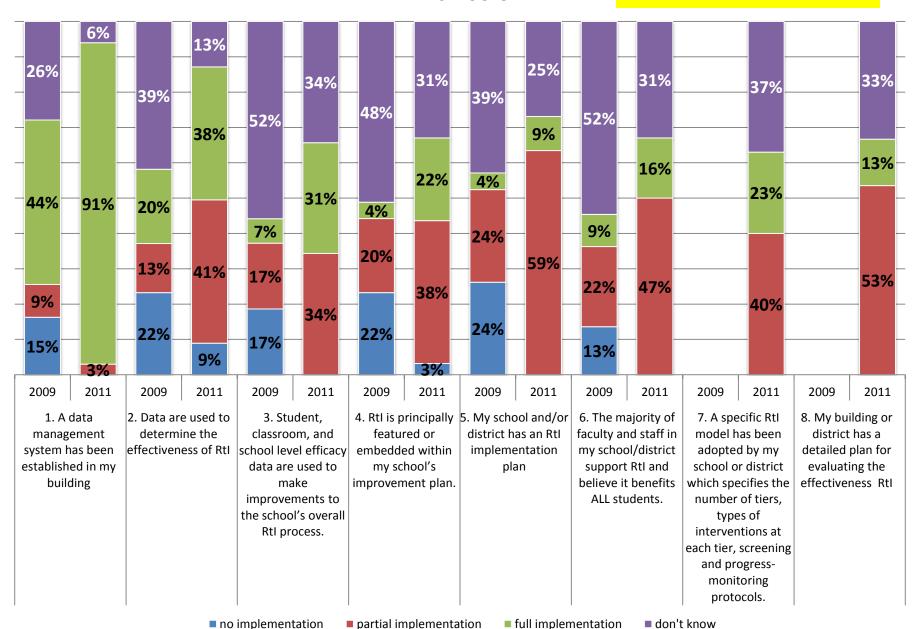

NYS Rtl Self-Assessment Results: 2009 + 2011

# Woodside Elementary School Peekskill City Schools

| # of Surveys Analyzed |        |
|-----------------------|--------|
| 2009                  | 2011   |
| N = 46                | N = 32 |

Note: \* percentages may not add up to 100 due to rounding and/or unanswered items

\* survey items have been abbreviated for spacing reasons

Abbreviations:

GE = general education SE = Special Education

PM = progress monitoring

#### **TIER 1 INSTRUCTION**



#### **TIER 2 INSTRUCTION**



3

# **TIER 3 INTERVENTION**



# **ASSESSMENT: SCREENING**



#### ASSESSMENT: PROGRESS MONITORING





#### **LEADERSHIP**



# PROFESSIONAL DEVELOPMENT # 1-7



#### PROFESSIONAL DEVELOPMENT: ITEMS A - I



# **TEAMING/COLLABORATION**



#### PARENT INVOLVEMENT