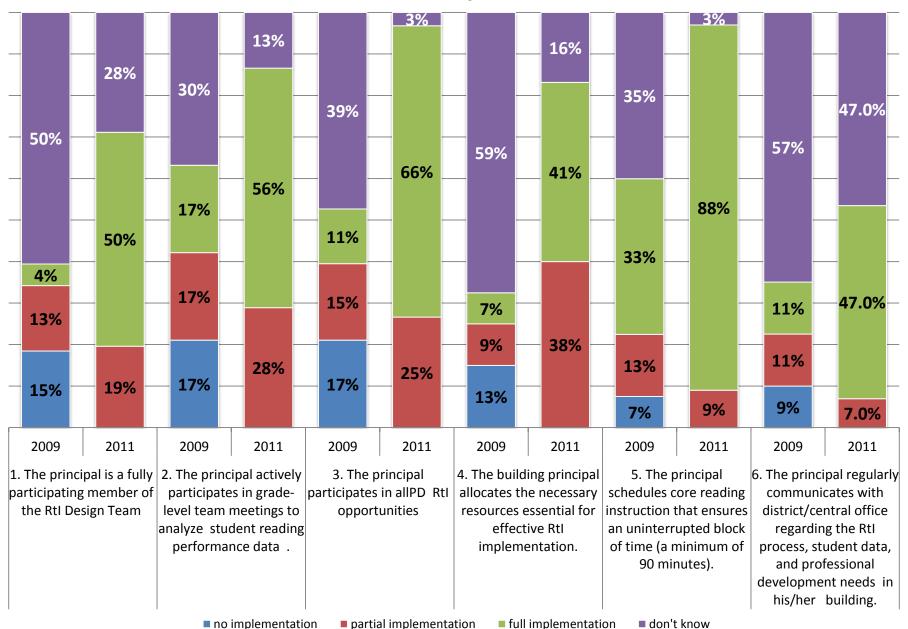

NYS Rtl Self-Assessment Results: 2009 + 2011

# Woodside Elementary School Peekskill City Schools

| # of Surveys Analyzed |        |
|-----------------------|--------|
| 2009                  | 2011   |
| N = 46                | N = 32 |

Note: \* percentages may not add up to 100 due to rounding and/or unanswered items

\* survey items have been abbreviated for spacing reasons

Abbreviations:

GE = general education SE = Special Education

PM = progress monitoring

#### **TIER 1 INSTRUCTION**



#### **TIER 2 INSTRUCTION**



3

# **TIER 3 INTERVENTION**



# **ASSESSMENT: SCREENING**



#### ASSESSMENT: PROGRESS MONITORING





#### **LEADERSHIP**



# PROFESSIONAL DEVELOPMENT # 1-7



#### PROFESSIONAL DEVELOPMENT: ITEMS A - I



# **TEAMING/COLLABORATION**



#### PARENT INVOLVEMENT