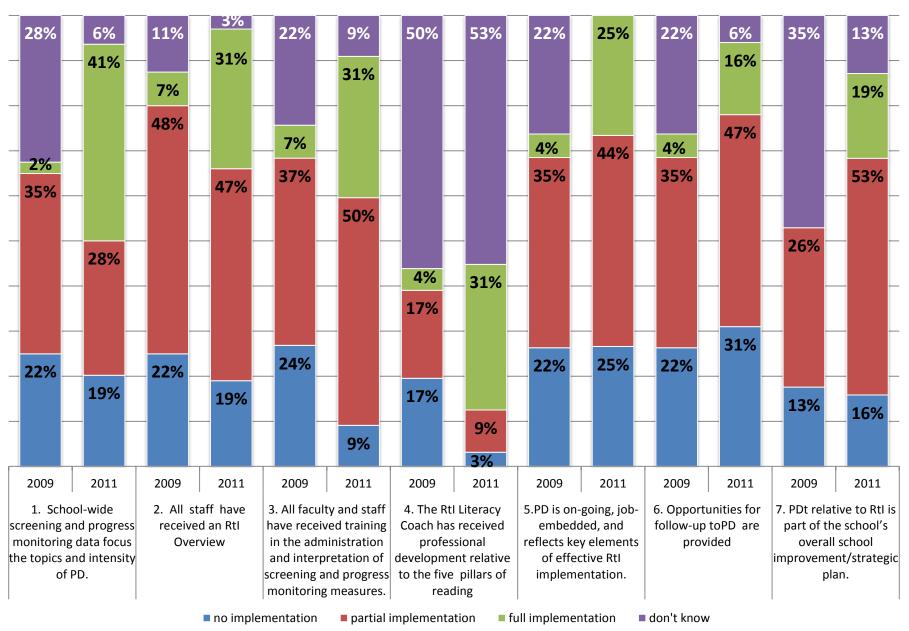

NYS Rtl Self-Assessment Results: 2009 + 2011

# Woodside Elementary School Peekskill City Schools

| # of Surveys Analyzed |        |
|-----------------------|--------|
| 2009                  | 2011   |
| N = 46                | N = 32 |

Note: \* percentages may not add up to 100 due to rounding and/or unanswered items

\* survey items have been abbreviated for spacing reasons

Abbreviations:

GE = general education SE = Special Education

PM = progress monitoring

#### **TIER 1 INSTRUCTION**



#### **TIER 2 INSTRUCTION**



3

# **TIER 3 INTERVENTION**



# **ASSESSMENT: SCREENING**



#### ASSESSMENT: PROGRESS MONITORING





#### **LEADERSHIP**



# PROFESSIONAL DEVELOPMENT # 1-7



#### PROFESSIONAL DEVELOPMENT: ITEMS A - I



# **TEAMING/COLLABORATION**



#### PARENT INVOLVEMENT