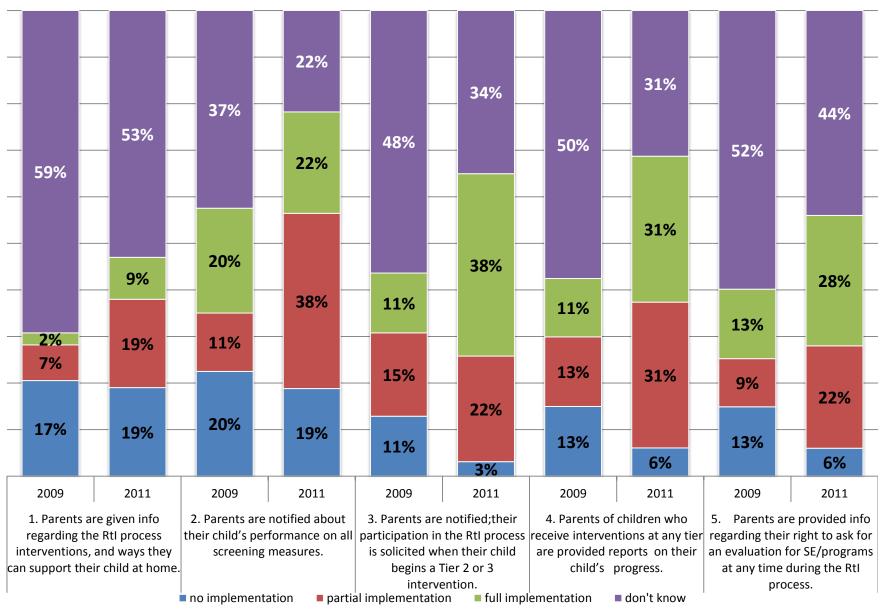

NYS Rtl Self-Assessment Results: 2009 + 2011

# Woodside Elementary School Peekskill City Schools

| # of Surveys Analyzed |        |
|-----------------------|--------|
| 2009                  | 2011   |
| N = 46                | N = 32 |

Note: \* percentages may not add up to 100 due to rounding and/or unanswered items

\* survey items have been abbreviated for spacing reasons

Abbreviations:

GE = general education SE = Special Education

PM = progress monitoring

#### **TIER 1 INSTRUCTION**



#### **TIER 2 INSTRUCTION**



3

# **TIER 3 INTERVENTION**



# **ASSESSMENT: SCREENING**



#### ASSESSMENT: PROGRESS MONITORING





#### **LEADERSHIP**



# PROFESSIONAL DEVELOPMENT # 1-7



#### PROFESSIONAL DEVELOPMENT: ITEMS A - I



# **TEAMING/COLLABORATION**



#### PARENT INVOLVEMENT