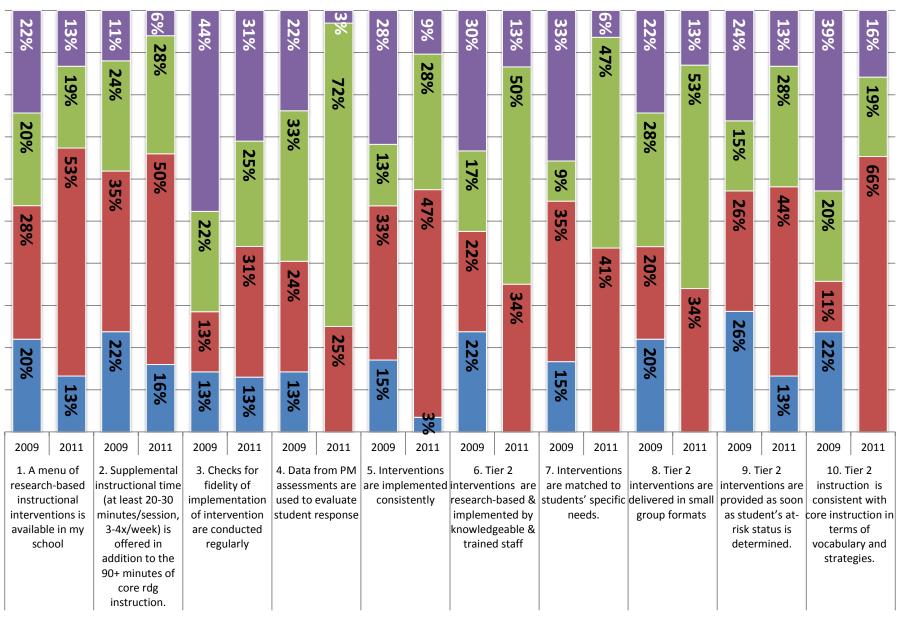

NYS Rtl Self-Assessment Results: 2009 + 2011

# Woodside Elementary School Peekskill City Schools

| # of Surveys Analyzed |        |
|-----------------------|--------|
| 2009                  | 2011   |
| N = 46                | N = 32 |

Note: \* percentages may not add up to 100 due to rounding and/or unanswered items

\* survey items have been abbreviated for spacing reasons

Abbreviations:

GE = general education SE = Special Education

PM = progress monitoring

#### **TIER 1 INSTRUCTION**



#### **TIER 2 INSTRUCTION**



3

# **TIER 3 INTERVENTION**



# **ASSESSMENT: SCREENING**



#### ASSESSMENT: PROGRESS MONITORING





#### **LEADERSHIP**



# PROFESSIONAL DEVELOPMENT # 1-7



#### PROFESSIONAL DEVELOPMENT: ITEMS A - I



# **TEAMING/COLLABORATION**



#### PARENT INVOLVEMENT