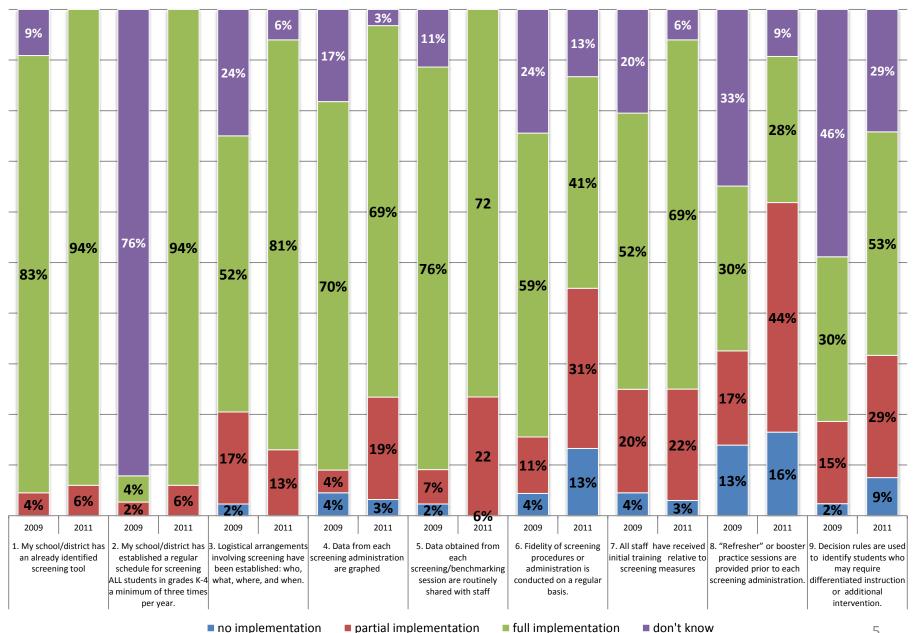

NYS Rtl Self-Assessment Results: 2009 + 2011

# Woodside Elementary School Peekskill City Schools

| # of Surveys Analyzed |        |
|-----------------------|--------|
| 2009                  | 2011   |
| N = 46                | N = 32 |

Note: \* percentages may not add up to 100 due to rounding and/or unanswered items

\* survey items have been abbreviated for spacing reasons

Abbreviations:

GE = general education SE = Special Education

PM = progress monitoring

#### **TIER 1 INSTRUCTION**



#### **TIER 2 INSTRUCTION**



3

# **TIER 3 INTERVENTION**



# **ASSESSMENT: SCREENING**



#### ASSESSMENT: PROGRESS MONITORING





#### **LEADERSHIP**



# PROFESSIONAL DEVELOPMENT # 1-7



#### PROFESSIONAL DEVELOPMENT: ITEMS A - I



# **TEAMING/COLLABORATION**



#### PARENT INVOLVEMENT