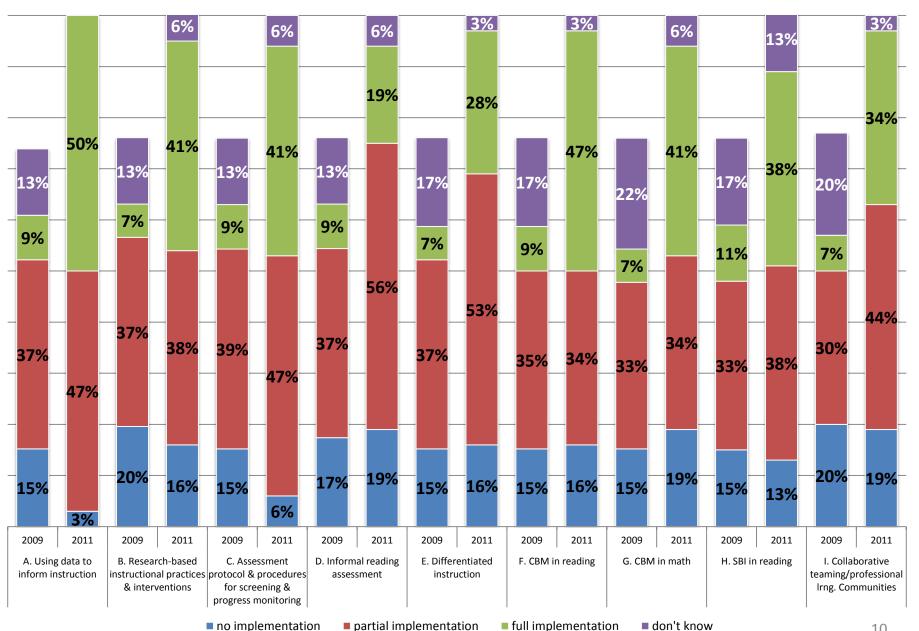

NYS Rtl Self-Assessment Results: 2009 + 2011

# Woodside Elementary School Peekskill City Schools

| # of Surveys Analyzed |        |
|-----------------------|--------|
| 2009                  | 2011   |
| N = 46                | N = 32 |

Note: \* percentages may not add up to 100 due to rounding and/or unanswered items

\* survey items have been abbreviated for spacing reasons

Abbreviations:

GE = general education SE = Special Education

PM = progress monitoring

#### **TIER 1 INSTRUCTION**



#### **TIER 2 INSTRUCTION**



3

# **TIER 3 INTERVENTION**



# **ASSESSMENT: SCREENING**



#### ASSESSMENT: PROGRESS MONITORING





#### **LEADERSHIP**



# PROFESSIONAL DEVELOPMENT # 1-7



#### PROFESSIONAL DEVELOPMENT: ITEMS A - I



# **TEAMING/COLLABORATION**



#### PARENT INVOLVEMENT