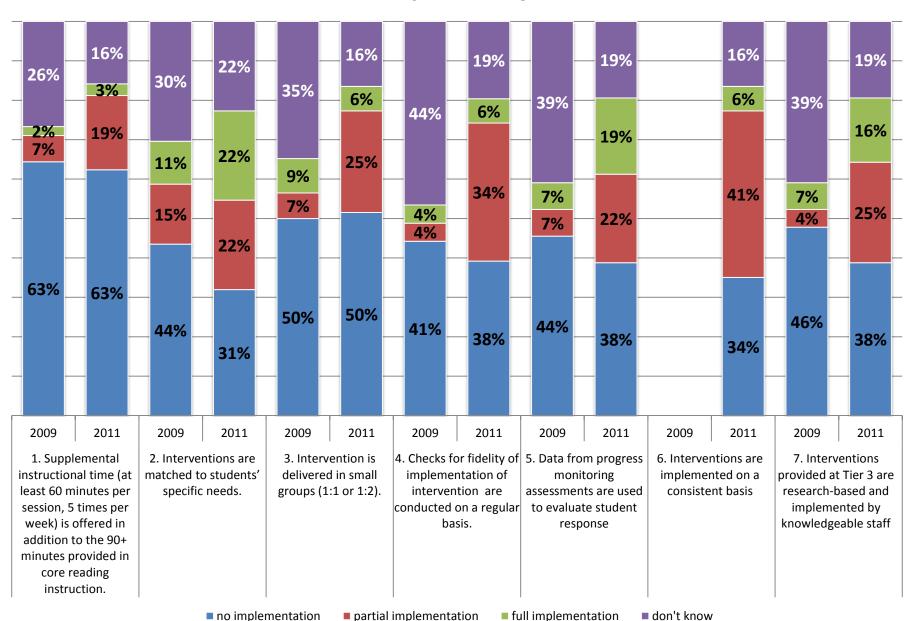

NYS Rtl Self-Assessment Results: 2009 + 2011

# Woodside Elementary School Peekskill City Schools

| # of Surveys Analyzed |        |
|-----------------------|--------|
| 2009                  | 2011   |
| N = 46                | N = 32 |

Note: \* percentages may not add up to 100 due to rounding and/or unanswered items

\* survey items have been abbreviated for spacing reasons

Abbreviations:

GE = general education SE = Special Education

PM = progress monitoring

#### **TIER 1 INSTRUCTION**



#### **TIER 2 INSTRUCTION**



3

# **TIER 3 INTERVENTION**



# **ASSESSMENT: SCREENING**



#### ASSESSMENT: PROGRESS MONITORING





#### **LEADERSHIP**



# PROFESSIONAL DEVELOPMENT # 1-7



#### PROFESSIONAL DEVELOPMENT: ITEMS A - I



# **TEAMING/COLLABORATION**



#### PARENT INVOLVEMENT