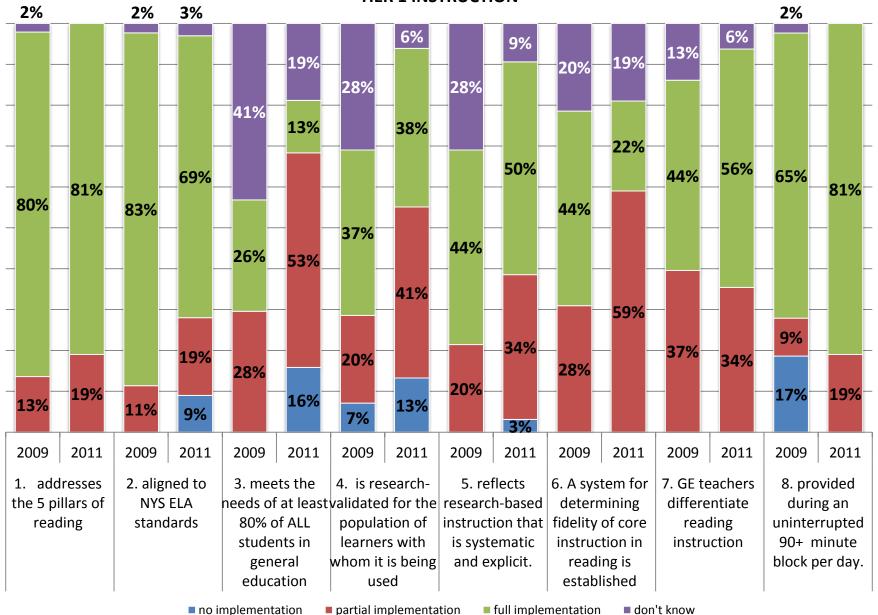

NYS Rtl Self-Assessment Results: 2009 + 2011

# Woodside Elementary School Peekskill City Schools

| # of Surveys Analyzed |        |
|-----------------------|--------|
| 2009                  | 2011   |
| N = 46                | N = 32 |

Note: \* percentages may not add up to 100 due to rounding and/or unanswered items

\* survey items have been abbreviated for spacing reasons

Abbreviations:

GE = general education SE = Special Education

PM = progress monitoring

#### **TIER 1 INSTRUCTION**



#### **TIER 2 INSTRUCTION**



3

# **TIER 3 INTERVENTION**



# **ASSESSMENT: SCREENING**



#### ASSESSMENT: PROGRESS MONITORING





#### **LEADERSHIP**



# PROFESSIONAL DEVELOPMENT # 1-7



#### PROFESSIONAL DEVELOPMENT: ITEMS A - I



# **TEAMING/COLLABORATION**



#### PARENT INVOLVEMENT