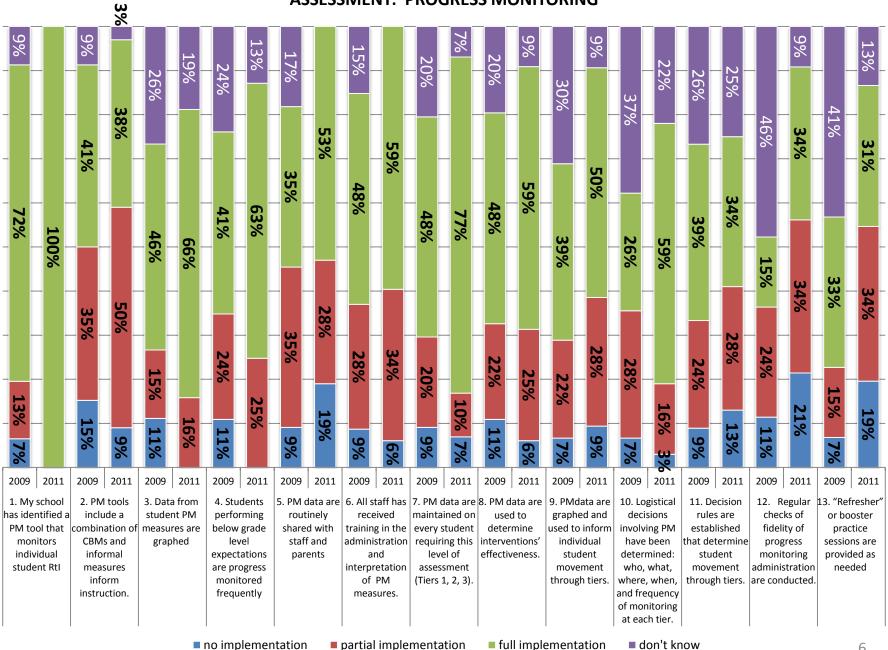

NYS Rtl Self-Assessment Results: 2009 + 2011

# Woodside Elementary School Peekskill City Schools

| # of Surveys Analyzed |        |
|-----------------------|--------|
| 2009                  | 2011   |
| N = 46                | N = 32 |

Note: \* percentages may not add up to 100 due to rounding and/or unanswered items

\* survey items have been abbreviated for spacing reasons

Abbreviations:

GE = general education SE = Special Education

PM = progress monitoring

#### **TIER 1 INSTRUCTION**



#### **TIER 2 INSTRUCTION**



3

# **TIER 3 INTERVENTION**



# **ASSESSMENT: SCREENING**



#### ASSESSMENT: PROGRESS MONITORING





#### **LEADERSHIP**



# PROFESSIONAL DEVELOPMENT # 1-7



#### PROFESSIONAL DEVELOPMENT: ITEMS A - I



# **TEAMING/COLLABORATION**



#### PARENT INVOLVEMENT