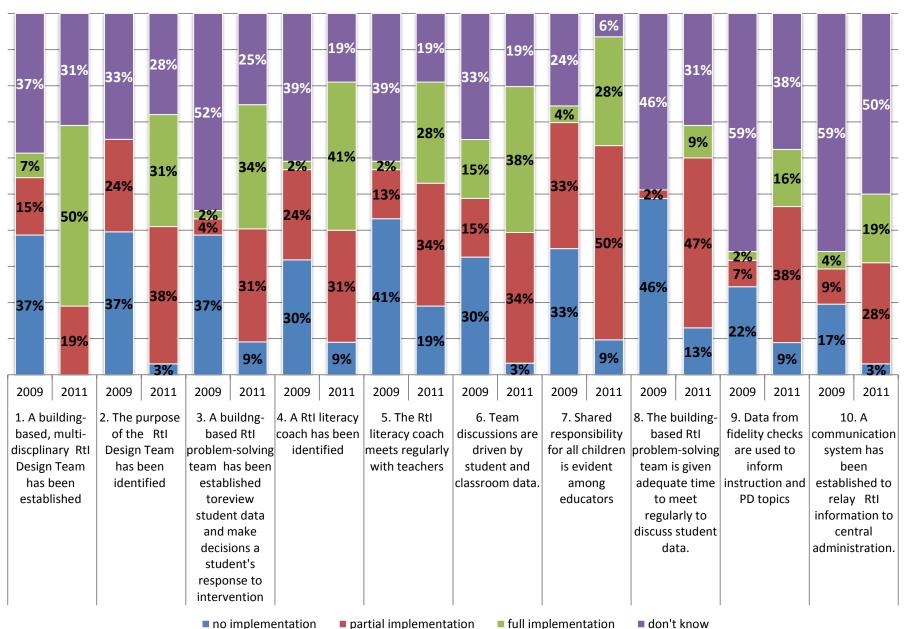

NYS Rtl Self-Assessment Results: 2009 + 2011

# Woodside Elementary School Peekskill City Schools

| # of Surveys Analyzed |        |
|-----------------------|--------|
| 2009                  | 2011   |
| N = 46                | N = 32 |

Note: \* percentages may not add up to 100 due to rounding and/or unanswered items

\* survey items have been abbreviated for spacing reasons

Abbreviations:

GE = general education SE = Special Education

PM = progress monitoring

#### **TIER 1 INSTRUCTION**



#### **TIER 2 INSTRUCTION**



3

# **TIER 3 INTERVENTION**



# **ASSESSMENT: SCREENING**



#### ASSESSMENT: PROGRESS MONITORING





#### **LEADERSHIP**



# PROFESSIONAL DEVELOPMENT # 1-7



#### PROFESSIONAL DEVELOPMENT: ITEMS A - I



# **TEAMING/COLLABORATION**



#### PARENT INVOLVEMENT