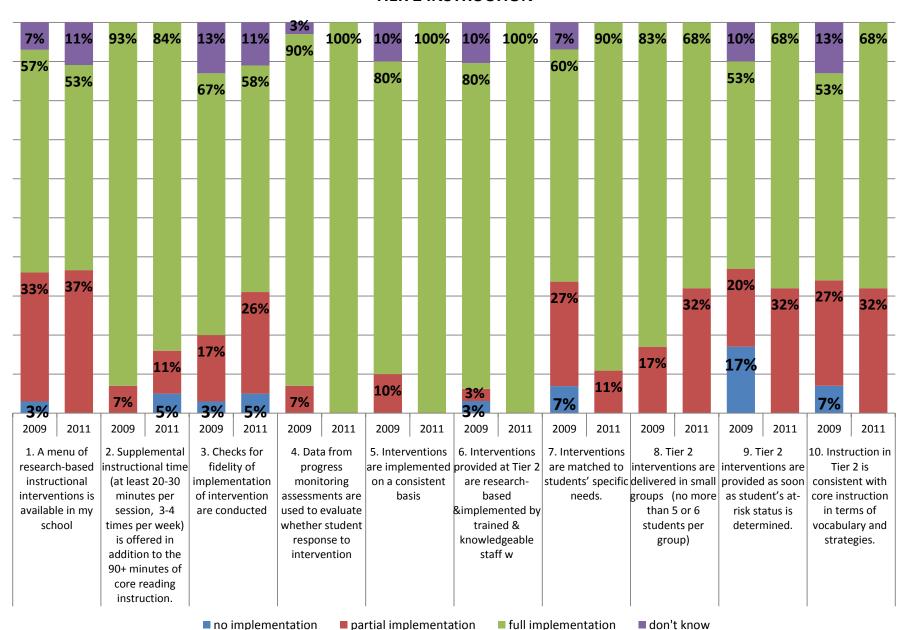

NYS Rtl Self-Assessment Results: 2009 + 2011

# McNab Meco Elementary School Gloversville Enlarged School District

| # of Surveys Analyzed |        |
|-----------------------|--------|
| 2009                  | 2011   |
| N = 30                | N = 19 |

Note: \* percentages may not add up to 100 due to rounding and/or unanswered items

\* survey items have been abbreviated for spacing reasons

Abbreviations:

GE = general education SE = Special Education

PM = progress monitoring

### **TIER 1 INSTRUCTION**



#### **TIER 2 INSTRUCTION**



### **TIER 3 INTERVENTION**



### **ASSESSMENT: SCREENING**



### ASSESSMENT: PROGRESS MONITORING



partial implementation

full implementation

don't know

no implementation

### **INFRASTRUCTURE**



#### **LEADERSHIP**



### PROFESSIONAL DEVELOPMENT # 1-7



## PROFESSIONAL DEVELOPMENT A-I



# **TEAMING/COLLABORATION**



partial implementation

■ full implementation

don't know

no implementation

### PARENT INVOLVEMENT