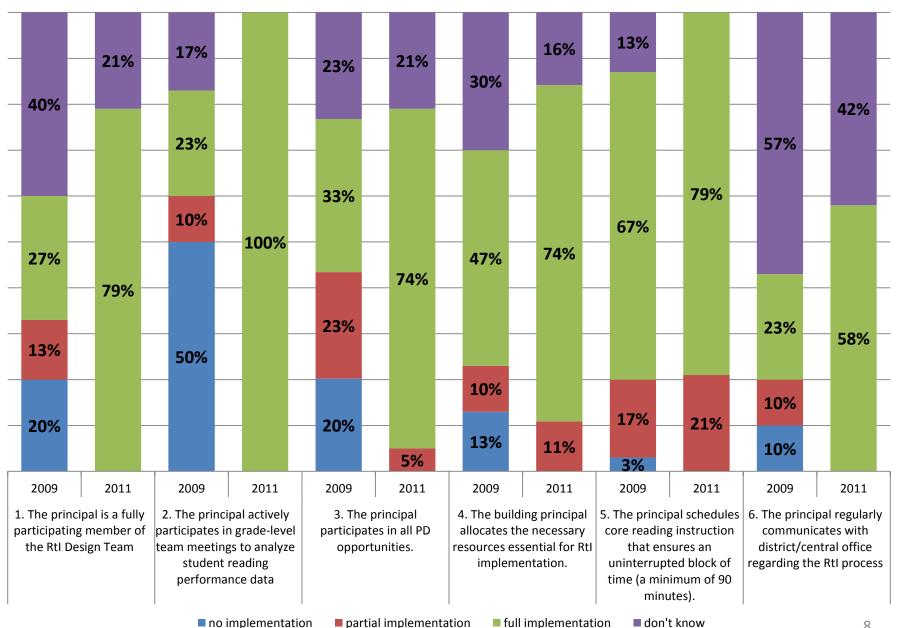

NYS Rtl Self-Assessment Results: 2009 + 2011

# McNab Meco Elementary School Gloversville Enlarged School District

| # of Surveys Analyzed |        |
|-----------------------|--------|
| 2009                  | 2011   |
| N = 30                | N = 19 |

Note: \* percentages may not add up to 100 due to rounding and/or unanswered items

\* survey items have been abbreviated for spacing reasons

Abbreviations:

GE = general education SE = Special Education

PM = progress monitoring

### **TIER 1 INSTRUCTION**



#### **TIER 2 INSTRUCTION**



### **TIER 3 INTERVENTION**



### **ASSESSMENT: SCREENING**



### ASSESSMENT: PROGRESS MONITORING



partial implementation

full implementation

don't know

no implementation

### **INFRASTRUCTURE**



#### **LEADERSHIP**



### PROFESSIONAL DEVELOPMENT # 1-7



## PROFESSIONAL DEVELOPMENT A-I



# **TEAMING/COLLABORATION**



partial implementation

■ full implementation

don't know

no implementation

### PARENT INVOLVEMENT