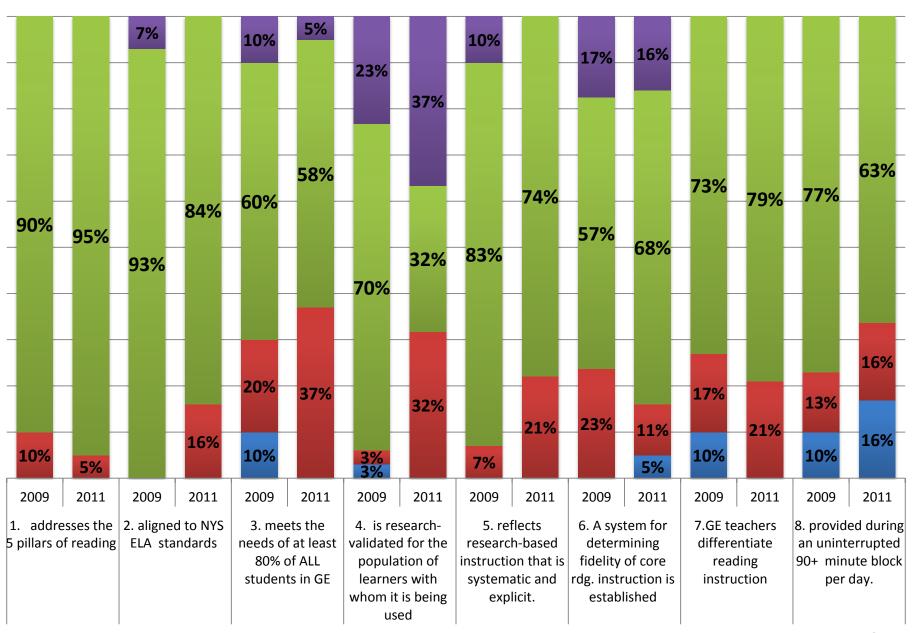

NYS Rtl Self-Assessment Results: 2009 + 2011

# McNab Meco Elementary School Gloversville Enlarged School District

| # of Surveys Analyzed |        |
|-----------------------|--------|
| 2009                  | 2011   |
| N = 30                | N = 19 |

Note: \* percentages may not add up to 100 due to rounding and/or unanswered items

\* survey items have been abbreviated for spacing reasons

Abbreviations:

GE = general education SE = Special Education

PM = progress monitoring

### **TIER 1 INSTRUCTION**



#### **TIER 2 INSTRUCTION**



### **TIER 3 INTERVENTION**



### **ASSESSMENT: SCREENING**



### ASSESSMENT: PROGRESS MONITORING



partial implementation

full implementation

don't know

no implementation

### **INFRASTRUCTURE**



#### **LEADERSHIP**



### PROFESSIONAL DEVELOPMENT # 1-7



## PROFESSIONAL DEVELOPMENT A-I



# **TEAMING/COLLABORATION**



partial implementation

■ full implementation

don't know

no implementation

### PARENT INVOLVEMENT