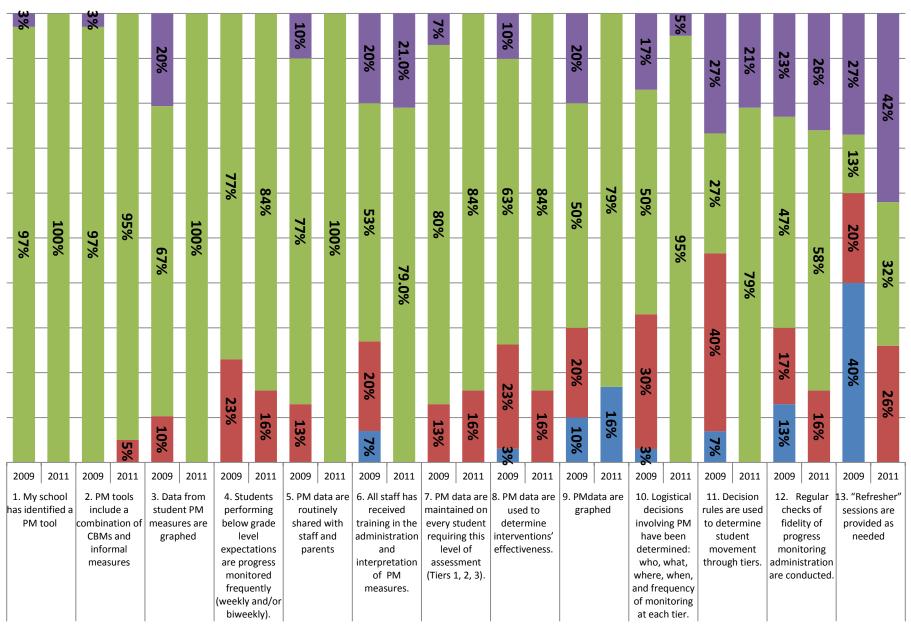

### ASSESSMENT: PROGRESS MONITORING

partial implementation

full implementation

don't know

no implementation