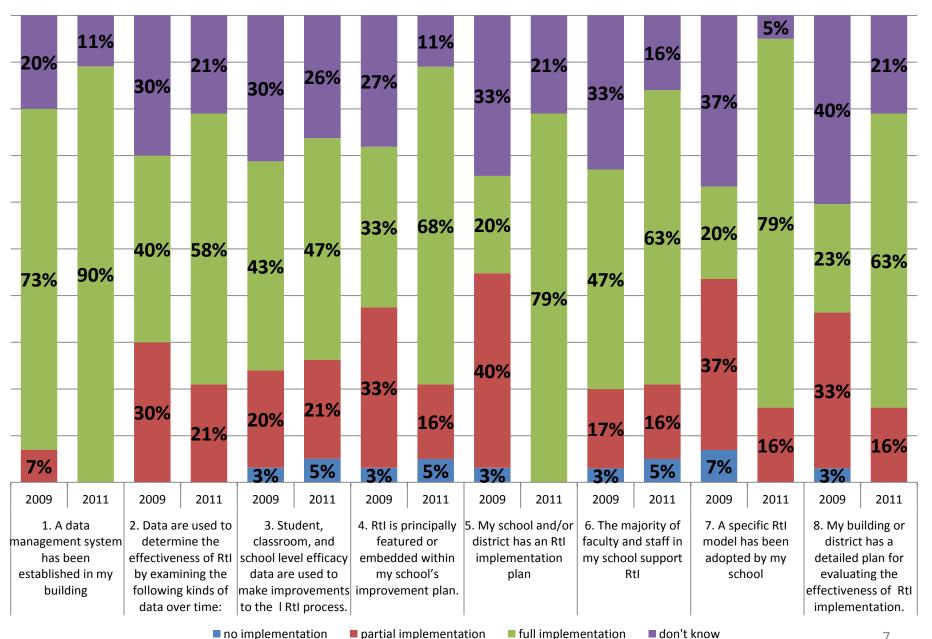

NYS Rtl Self-Assessment Results: 2009 + 2011

# McNab Meco Elementary School Gloversville Enlarged School District

| # of Surveys Analyzed |        |
|-----------------------|--------|
| 2009                  | 2011   |
| N = 30                | N = 19 |

Note: \* percentages may not add up to 100 due to rounding and/or unanswered items

\* survey items have been abbreviated for spacing reasons

Abbreviations:

GE = general education SE = Special Education

PM = progress monitoring

### **TIER 1 INSTRUCTION**



#### **TIER 2 INSTRUCTION**



### **TIER 3 INTERVENTION**



### **ASSESSMENT: SCREENING**



### ASSESSMENT: PROGRESS MONITORING



partial implementation

full implementation

don't know

no implementation

### **INFRASTRUCTURE**



#### **LEADERSHIP**



### PROFESSIONAL DEVELOPMENT # 1-7



## PROFESSIONAL DEVELOPMENT A-I



# **TEAMING/COLLABORATION**



partial implementation

■ full implementation

don't know

no implementation

### PARENT INVOLVEMENT