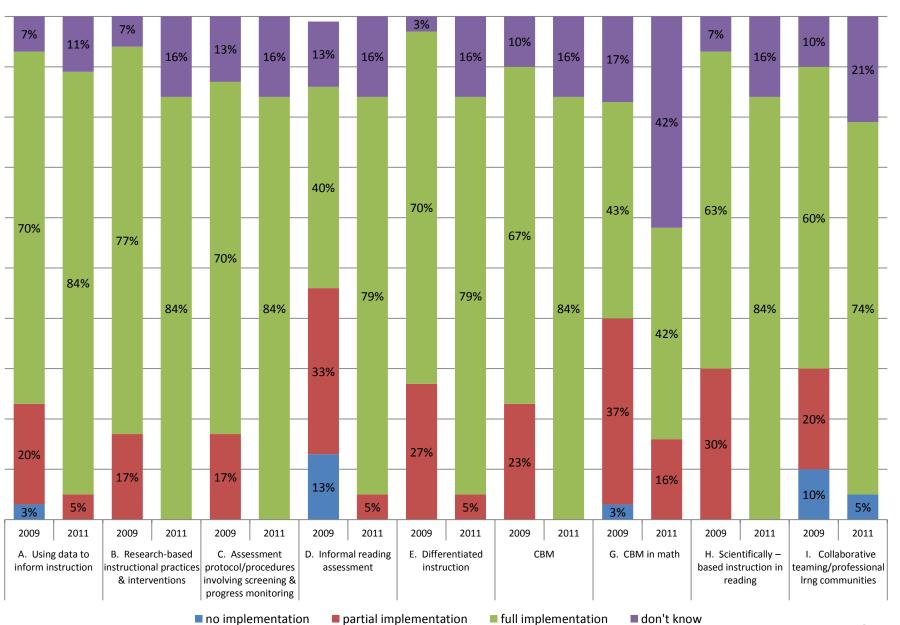

cNab Meco Elementary School Gloversville Enlarged School District

| # of Surveys Analyzed |        |
|-----------------------|--------|
| 2009                  | 2011   |
| N = 30                | N = 19 |

Note: \* percentages may not add up to 100 due to rounding and/or unanswered items

\* survey items have been abbreviated for spacing reasons

Abbreviations:

GE = general education SE = Special Education

PM = progress monitoring

### **TIER 1 INSTRUCTION**



#### **TIER 2 INSTRUCTION**



### **TIER 3 INTERVENTION**



### **ASSESSMENT: SCREENING**



### ASSESSMENT: PROGRESS MONITORING



partial implementation

full implementation

don't know

no implementation

### **INFRASTRUCTURE**



#### **LEADERSHIP**



### PROFESSIONAL DEVELOPMENT # 1-7



## PROFESSIONAL DEVELOPMENT A-I



# **TEAMING/COLLABORATION**



partial implementation

■ full implementation

don't know

no implementation

### PARENT INVOLVEMENT