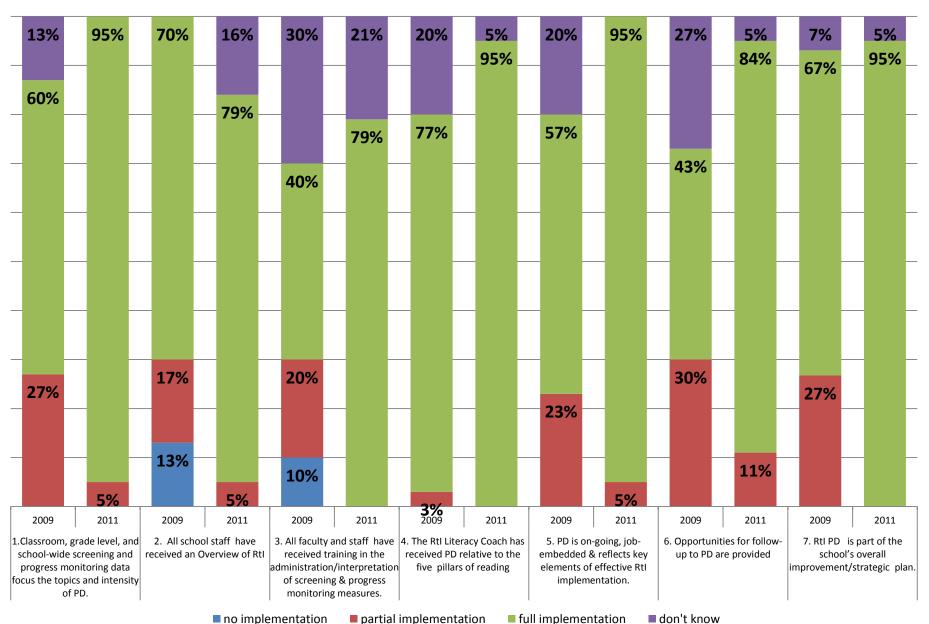

ssessment Results: 2009 + 2011

# McNab Meco Elementary School Gloversville Enlarged School District

| # of Surveys Analyzed |        |
|-----------------------|--------|
| 2009                  | 2011   |
| N = 30                | N = 19 |

Note: \* percentages may not add up to 100 due to rounding and/or unanswered items

\* survey items have been abbreviated for spacing reasons

Abbreviations:

GE = general education SE = Special Education

PM = progress monitoring

### **TIER 1 INSTRUCTION**



#### **TIER 2 INSTRUCTION**



### **TIER 3 INTERVENTION**



### **ASSESSMENT: SCREENING**



### ASSESSMENT: PROGRESS MONITORING



partial implementation

full implementation

don't know

no implementation

### **INFRASTRUCTURE**



#### **LEADERSHIP**



### PROFESSIONAL DEVELOPMENT # 1-7



## PROFESSIONAL DEVELOPMENT A-I



# **TEAMING/COLLABORATION**



partial implementation

■ full implementation

don't know

no implementation

### PARENT INVOLVEMENT