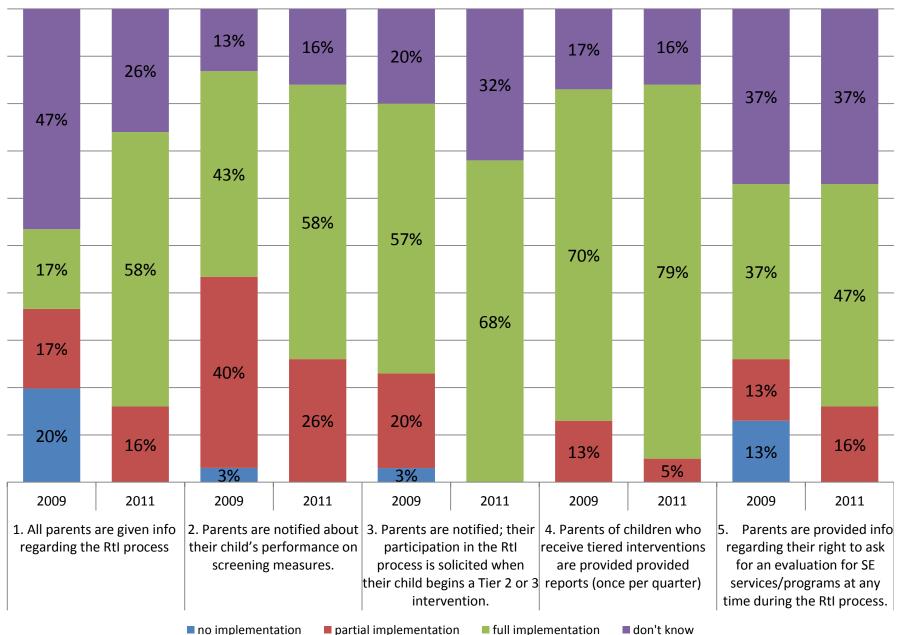

|
| 2009                  | 2011   |
| N = 30                | N = 19 |

Note: \* percentages may not add up to 100 due to rounding and/or unanswered items

\* survey items have been abbreviated for spacing reasons

Abbreviations:

GE = general education SE = Special Education

PM = progress monitoring

### **TIER 1 INSTRUCTION**



#### **TIER 2 INSTRUCTION**



### **TIER 3 INTERVENTION**



### **ASSESSMENT: SCREENING**



### ASSESSMENT: PROGRESS MONITORING



partial implementation

full implementation

don't know

no implementation

### **INFRASTRUCTURE**



#### **LEADERSHIP**



### PROFESSIONAL DEVELOPMENT # 1-7



## PROFESSIONAL DEVELOPMENT A-I



# **TEAMING/COLLABORATION**



partial implementation

■ full implementation

don't know

no implementation

### PARENT INVOLVEMENT