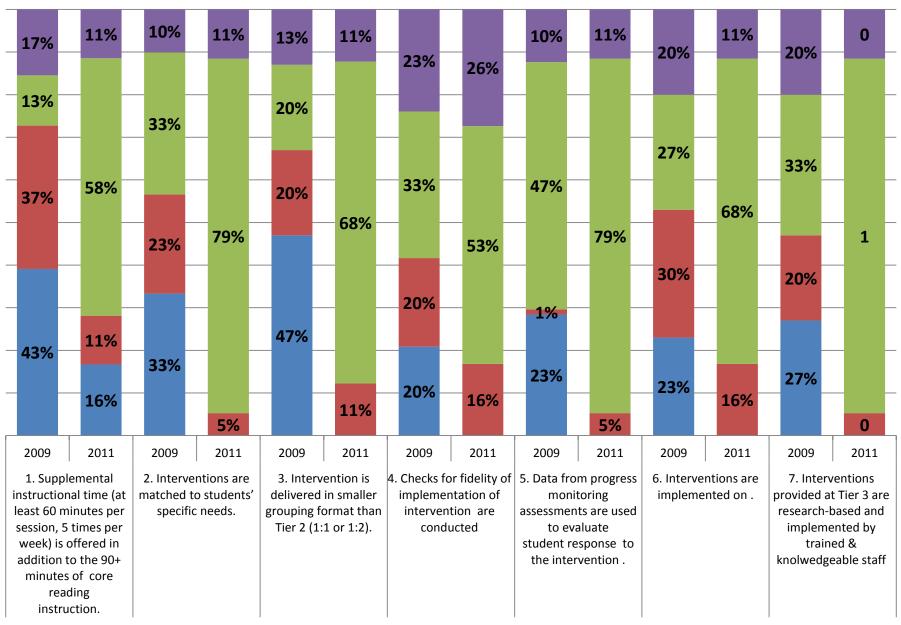

NYS Rtl Self-Assessment Results: 2009 + 2011

# McNab Meco Elementary School Gloversville Enlarged School District

| # of Surveys Analyzed |        |
|-----------------------|--------|
| 2009                  | 2011   |
| N = 30                | N = 19 |

Note: \* percentages may not add up to 100 due to rounding and/or unanswered items

\* survey items have been abbreviated for spacing reasons

Abbreviations:

GE = general education SE = Special Education

PM = progress monitoring

### **TIER 1 INSTRUCTION**



#### **TIER 2 INSTRUCTION**



### **TIER 3 INTERVENTION**



### **ASSESSMENT: SCREENING**



### ASSESSMENT: PROGRESS MONITORING



partial implementation

full implementation

don't know

no implementation

### **INFRASTRUCTURE**



#### **LEADERSHIP**



### PROFESSIONAL DEVELOPMENT # 1-7



## PROFESSIONAL DEVELOPMENT A-I



# **TEAMING/COLLABORATION**



partial implementation

■ full implementation

don't know

no implementation

### PARENT INVOLVEMENT