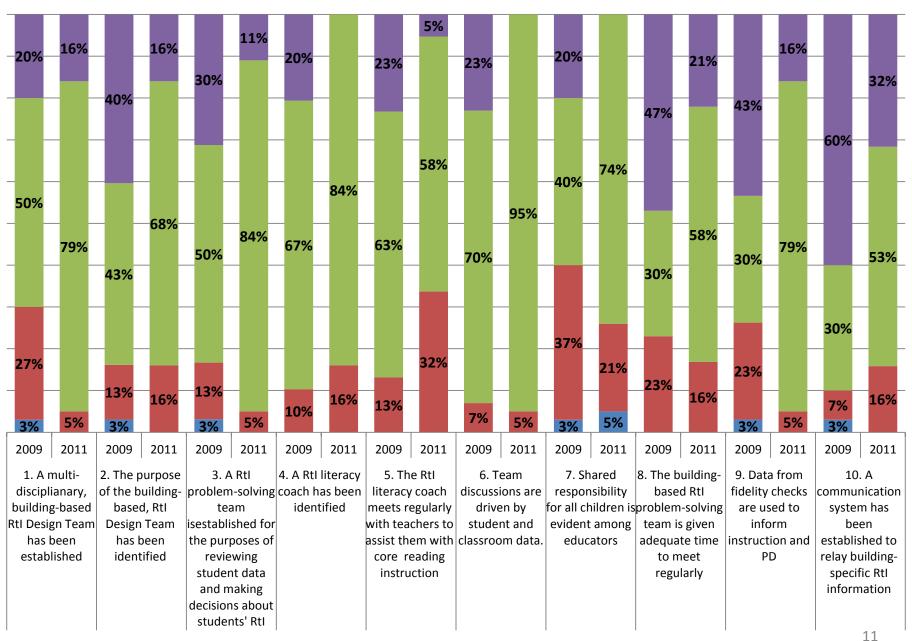

versville Enlarged School District

| # of Surveys Analyzed |        |
|-----------------------|--------|
| 2009                  | 2011   |
| N = 30                | N = 19 |

Note: \* percentages may not add up to 100 due to rounding and/or unanswered items

\* survey items have been abbreviated for spacing reasons

Abbreviations:

GE = general education SE = Special Education

PM = progress monitoring

### **TIER 1 INSTRUCTION**



#### **TIER 2 INSTRUCTION**



### **TIER 3 INTERVENTION**



### **ASSESSMENT: SCREENING**



### ASSESSMENT: PROGRESS MONITORING



partial implementation

full implementation

don't know

no implementation

### **INFRASTRUCTURE**



#### **LEADERSHIP**



### PROFESSIONAL DEVELOPMENT # 1-7



## PROFESSIONAL DEVELOPMENT A-I



# **TEAMING/COLLABORATION**



partial implementation

■ full implementation

don't know

no implementation

### PARENT INVOLVEMENT