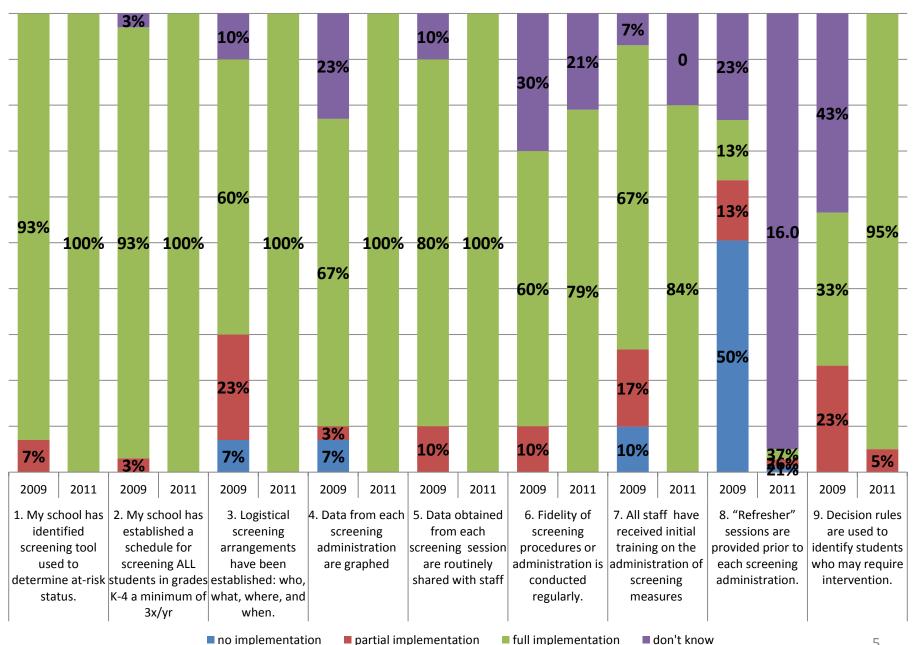

NYS Rtl Self-Assessment Results: 2009 + 2011

# McNab Meco Elementary School Gloversville Enlarged School District

| # of Surveys Analyzed |        |
|-----------------------|--------|
| 2009                  | 2011   |
| N = 30                | N = 19 |

Note: \* percentages may not add up to 100 due to rounding and/or unanswered items

\* survey items have been abbreviated for spacing reasons

Abbreviations:

GE = general education SE = Special Education

PM = progress monitoring

### **TIER 1 INSTRUCTION**



#### **TIER 2 INSTRUCTION**



### **TIER 3 INTERVENTION**



### **ASSESSMENT: SCREENING**



### ASSESSMENT: PROGRESS MONITORING



partial implementation

full implementation

don't know

no implementation

### **INFRASTRUCTURE**



#### **LEADERSHIP**



### PROFESSIONAL DEVELOPMENT # 1-7



## PROFESSIONAL DEVELOPMENT A-I



# **TEAMING/COLLABORATION**



partial implementation

■ full implementation

don't know

no implementation

### PARENT INVOLVEMENT